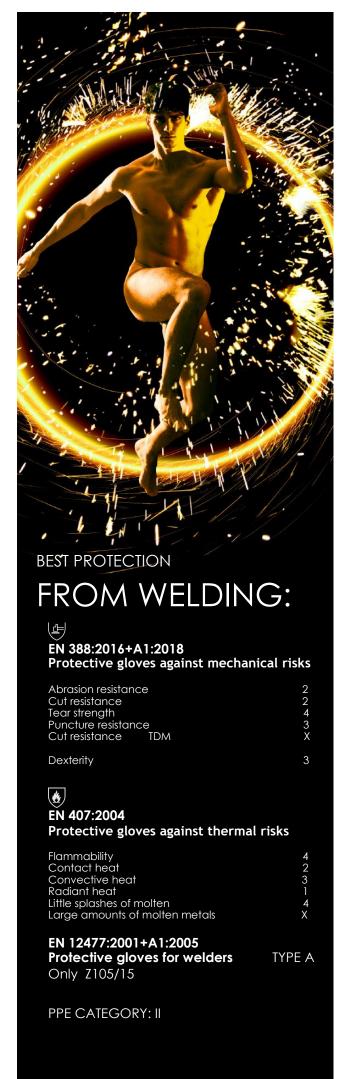

| Code and name of product | Description                            | Reference standard                                       | Notified<br>body | Certificate n°       |
|--------------------------|----------------------------------------|----------------------------------------------------------|------------------|----------------------|
| Z105                     | Heat resistant split<br>leather gloves | EN388:2016+A1:2018<br>EN407:2004                         | 0465             | G-166-05323-22-Rev.1 |
| Z105/15                  | Heat resistant split<br>leather gloves | EN388:2016+A1:2018<br>EN407:2004<br>EN12477:2001+A1:2005 | 0465             | G-166-05324-22-Rev.1 |