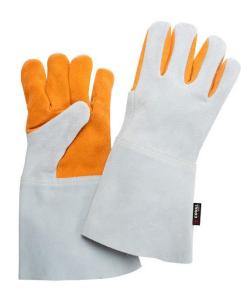

## TECHNICAL SHEET **WELDING GLOVES**

Z105 - Z105/15

5-finger glove with palm in heat-resistant split leather thickness mm 1.4 and back in natural colour split leather, thickness mm 1.4. Internal wool cloth reinforcement 670g/m<sup>2</sup> on palm and fingers, All stitching in Kevlar thread 50/3.

SIZE: 10

LENGHT Z105: 28 cm

LENGHT Z105/15: 35 cm

## Z105 – Z105/15